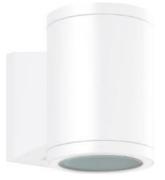

## LWPLIFE-PRO-WM-WHT

Lifelight Pro IP65 Weatherproof Cylinder Emergency, Wall Mount, L10 Nanophosphate, Clevertest Plus, White

| PRODUCT INFORMATION      |                                                                                                              |
|--------------------------|--------------------------------------------------------------------------------------------------------------|
| Part Number              | LWPLIFE-PRO-WM-WHT                                                                                           |
| MIC                      | AUT01320060002                                                                                               |
| Description              | Lifelight Pro IP65 Weatherproof Cylinder Emergency, Wall Mount, L10 Nanophosphate,<br>Clevertest Plus, White |
| Construction             | Die Cast Aluminium Body, Stainless Steel Screws, Clear Toughened Glass                                       |
| Mounting                 | Wall Mount                                                                                                   |
| Dimensions L x W x H     | See drawing                                                                                                  |
| Weight                   | 5kg                                                                                                          |
| Operating Mode           | Non-maintained                                                                                               |
| Testing System           | Enabled with Clevertest Plus                                                                                 |
| Battery                  | Lithium Nanophosphate, 3.3V 5000mAh                                                                          |
| Charging Method          | Intelligent Current Limited Constant Voltage                                                                 |
| Lamp(s)                  | 2 x 3W LED (Lifetime warranty on the Lamp head and loom Assembly)                                            |
| Operating Voltage        | 240V AC; 50Hz                                                                                                |
| Power Consumption        | 0.4 Watts (Standby), 2.7 Watts (Max)                                                                         |
| IP Rating                | IP65                                                                                                         |
| IK Rating                | IK10                                                                                                         |
| Operating Temperature    | 0°C to 40°C                                                                                                  |
| AS2293 Classification    | C <sub>0</sub> =D50 C <sub>90</sub> =D50                                                                     |
| Applicable Standards     | AS/NZS3820, CISPR15, AS/NZS2293.3                                                                            |
| Compliance Marking (RCM) |                                                                                                              |