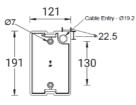

|
| AS2293 Classification    | C <sub>0</sub> =D50 C <sub>90</sub> =D50                                                                     |
| Applicable Standards     | AS/NZS3820, CISPR15, AS/NZS2293.3                                                                            |
| Compliance Marking (RCM) |                                                                                                              |

| REPLACEMENT PARTS                   |             |
|-------------------------------------|-------------|
| PART NUMBER                         | DESCRIPTION |
| 1530230                             | Battery     |
| 1100869                             | LED         |
| AUM01370120001<br>LLIFE-PRO-CKIT-NP | Driver Pack |



Side View





Mounting Plate





www.clevertronics.com.au www.clevertronics.co.nz