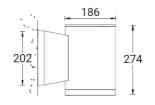

|
| AS2293 Classification    | C <sub>0</sub> =D50 C <sub>90</sub> =D50                                                                     |
| Applicable Standards     | AS/NZS3820, CISPR15, AS/NZS2293.3                                                                            |
| Compliance Marking (RCM) |                                                                                                              |

| REPLACEMENT PARTS                   |             |
|-------------------------------------|-------------|
| PART NUMBER                         | DESCRIPTION |
| 1530230                             | Battery     |
| 1100869                             | LED         |
| AUM01370120001<br>LLIFE-PRO-CKIT-NP | Driver Pack |



Side View





Mounting Plate





www.clevertronics.com.au www.clevertronics.co.nz