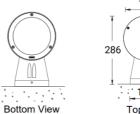

|
| AS2293 Classification    | C <sub>0</sub> =D50 C <sub>90</sub> =D50                                                                     |
| Applicable Standards     | AS/NZS3820, CISPR15, AS/NZS2293.3                                                                            |
| Compliance Marking (RCM) |                                                                                                              |

| REPLACEMENT PARTS                   |             |
|-------------------------------------|-------------|
| PART NUMBER                         | DESCRIPTION |
| 1530230                             | Battery     |
| 1100869                             | LED         |
| AUM01370120001<br>LLIFE-PRO-CKIT-NP | Driver Pack |



Side View





Mounting Plate





www.clevertronics.com.au www.clevertronics.co.nz