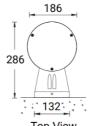

## LWPLIFE-PRO-WM-MSLV

CLEVERTRONICS L10 LIFELIGHT PRO IP65 WALL MOUNT EMERGENCY LUMINAIRE - Metallic Silver

| PRODUCT INFORMATION      |                                                                                                                                          |
|--------------------------|------------------------------------------------------------------------------------------------------------------------------------------|
| Part Number              | LWPLIFE-PRO-WM-MSLV                                                                                                                      |
| MIC                      | AUT01320570001                                                                                                                           |
| Description              | L10 Optimum LifeLight PRO, IP65 Wall Mounted Emergency Luminaire,<br>Metallic Silver, Clevertest Plus Enabled (Not activated by default) |
| Construction             | Die Cast Aluminium Body, Stainless Steel Screws, Clear Toughened Glass                                                                   |
| Mounting                 | Wall Mount                                                                                                                               |
| Dimensions L x W x H     | See drawing                                                                                                                              |
| Weight                   | 5kg                                                                                                                                      |
| Operating Mode           | Non-maintained                                                                                                                           |
| Testing System           | Enabled with Clevertest Plus                                                                                                             |
| Battery                  | Lithium Nanophosphate, 3.3V 5000mAh                                                                                                      |
| Charging Method          | Intelligent Current Limited Constant Voltage                                                                                             |
| Lamp(s)                  | 2 x 3W LED (Lifetime warranty on the Lamp head and loom Assembly)                                                                        |
| Operating Voltage        | 240V AC; 50Hz                                                                                                                            |
| Power Consumption        | 0.4 Watts (Standby), 2.7 Watts (Max)                                                                                                     |
| Inrush Current (Max)     | 14.080A                                                                                                                                  |
| Earth Leakage            | 0.359mA                                                                                                                                  |
| IP Rating                | IP65                                                                                                                                     |
| IK Rating                | IK10                                                                                                                                     |
| Operating Temperature    | 0°C to 40°C                                                                                                                              |
| AS2293 Classification    | C <sub>0</sub> =D50 C <sub>90</sub> =D50                                                                                                 |
| Applicable Standards     | AS/NZS3820, CISPR15, AS/NZS2293.3                                                                                                        |
| Compliance Marking (RCM) | <u>&amp;</u>                                                                                                                             |

Side View

Mounting Plate

Top View

www.clevertronics.com.au www.clevertronics.co.nz