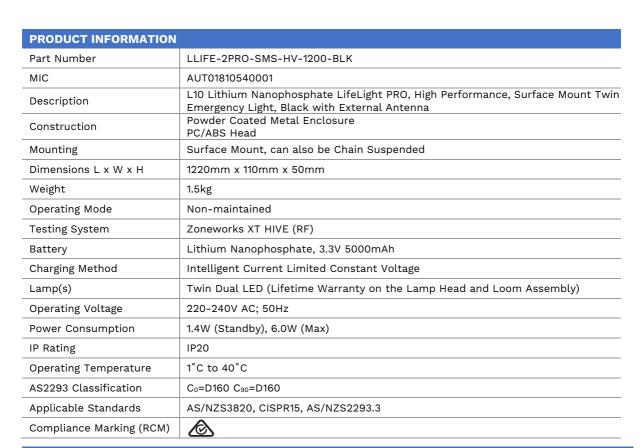

## LLIFE-2PRO-SMS-HV-1200-BLK

Bare Emergency Batten 1200mm ,Twin Lifelight Pro, Surface Mount, L10 Nanophosphate, Zoneworks XT Hive, D160, Black

| REPLACEMENT PARTS                          |                   |
|--------------------------------------------|-------------------|
| PART NUMBER                                | DESCRIPTION       |
| 1530230                                    | Battery           |
| 1100872                                    | LED Head Assembly |
| AUM01870170002<br>LLIFE-PRO-CKIT-HVEXTA-NP | Driver Pack       |
| 8003194                                    | HIVE Node         |