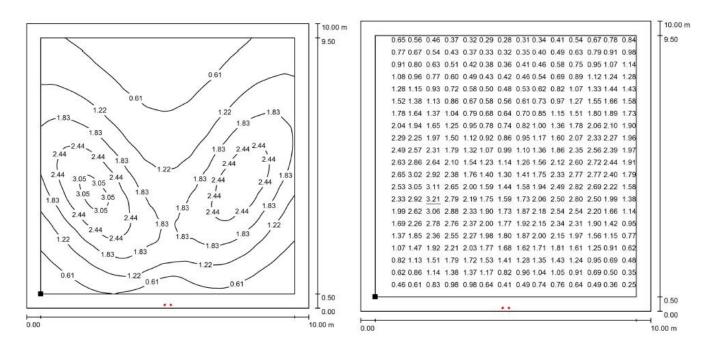

### Polar curve for a single LED lamp head

Luminous emittance 1:

Isolux plot and value table for a 10m x 10m area serviced by an LFLLED with each LED lamp head tilted down 30°, rolled out 30°. LFLLED mounted on the wall at a height of 3m (values in lux).