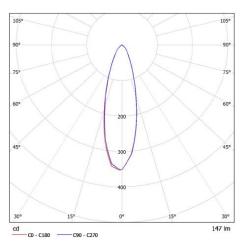

### Polar curve for a single LED lamp head

Luminous emittance 1:

Isolux plot and value table for a 10m x 10m area serviced by an LFLLED with each LED lamp head tilted down 30°, rolled out 30°. LFLLED mounted on the wall at a height of 3m (values in lux).