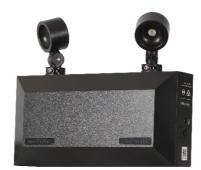

## **LFLLED-DALI-BLK** CLEVERTRONICS L10 LED SUPALITE BLACK

| PRODUCT INFORMATION      |                                                                                                                          |
|--------------------------|--------------------------------------------------------------------------------------------------------------------------|
| Part Number              | LFLLED-DALI-BLK                                                                                                          |
| MIC                      | AUE01210020002                                                                                                           |
| Description              | L10 Optimum LED Supalite Flood Unit, Surface Mount Emergency Light Black                                                 |
| Construction             | Polycarbonate                                                                                                            |
| Mounting                 | Surface Wall Mount & supplied with flex and plug (the flex and plug can be removed to allow for a hard-wired connection) |
| Dimensions               | Main enclosure - 282mm (W) x 137mm (H) x 64mm (D)<br>Total height including LED Heads 225mm                              |
| Weight                   | 1.3kg                                                                                                                    |
| Operating Mode           | Non-Maintained                                                                                                           |
| Testing System           | DALI Registered                                                                                                          |
| Battery                  | Lithium Nanophosphate, 3.3V 5000mAh                                                                                      |
| Charging Method          | Intelligent Current Limited Constant Voltage                                                                             |
| Lamp(s)                  | 2 x LED Heads (adjustable), 185lm per lamp head                                                                          |
| Operating Voltage        | 240V AC; 50Hz                                                                                                            |
| Power Consumption        | 0.4W (Standby), 2.2W (Max)                                                                                               |
| IP Rating                | IP20                                                                                                                     |
| Operating Temperature    | 1°C to 40°C                                                                                                              |
| AS2293 Classification    | C <sub>0</sub> =N/A C <sub>90</sub> =N/A                                                                                 |
| Applicable Standards     | AS/NZS3820, CISPR15, AS/NZS2293.3                                                                                        |
| Compliance Marking (RCM) |                                                                                                                          |

## **LFLLED-DALI-BLK** CLEVERTRONICS L10 LED SUPALITE BLACK