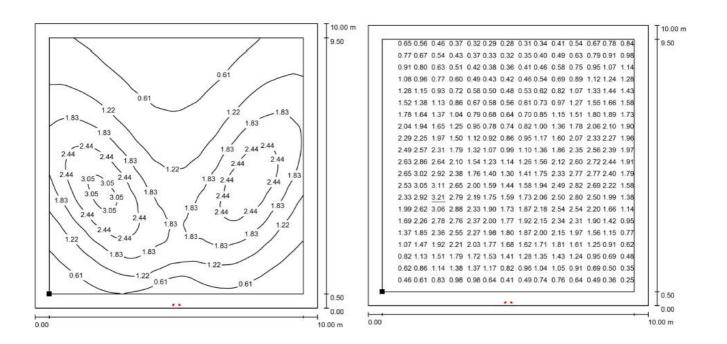

## **Spacing Guidance**

## Polar curve for a single LED lamp head

Luminous emittance 1:

Isolux plot and value table for a 10m x 10m area serviced by an LFLLED with each LED lamp head tilted down 30°, rolled out 30°. LFLLED mounted on the wall at a height of 3m (values in lux).