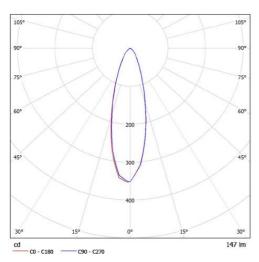

## Polar curve for a single LED lamp head

Luminous emittance 1:

Isolux plot and value table for a 10m x 10m area serviced by an LFLLED with each LED lamp head tilted down 30°, rolled out 30°. LFLLED mounted on the wall at a height of 3m (values in lux).