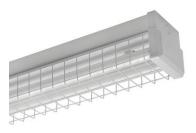

## **CLEVERTRONICS 240V LED TUBE WIRE GUARD BATTEN**

| PRODUCT INFORMATION   |                                                      |
|-----------------------|------------------------------------------------------|
| Catalogue Number      | FBS2L4-LT-WG                                         |
| Description           | 240V 2x LED tube Wire Guard Batten                   |
| Construction          | Powder coated Steel body with PC/ABS End Caps        |
| Mounting              | Surface Mount                                        |
| Dimensions L x W x H  | 1238mm x 120mm x 110mm                               |
| Diffuser              | Wire Guard                                           |
| Lamp(s)               | 2x Philips CorePro LEDtube T8, Col. 840, 30,000hours |
| Operating Voltage     | 240V AC; 50Hz                                        |
| Total lumen output    | 3820 lm @ 96lm/W                                     |
| Power Consumption     | 40 Watts                                             |
| IP Rating             | IP20                                                 |
| Operating Temperature | 1°C to 40°C                                          |
| REPLACEMENT PARTS     |                                                      |
| PART NUMBER           | DESCRIPTION                                          |
| 3170080               | LED TUBE 20W/840, 1.2m                               |