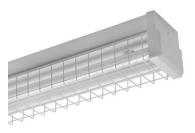

## **CLEVERTRONICS 240V LED TUBE WIRE GUARD BATTEN**

| PRODUCT INFORMATION   |                                                      |
|-----------------------|------------------------------------------------------|
| Catalogue Number      | FBS2L2-LT-WG                                         |
| Description           | 240V 2x LED tube Wire Guard Batten                   |
| Construction          | Powder coated Steel body with PC/ABS End Caps        |
| Mounting              | Surface Mount                                        |
| Dimensions L x W x H  | 613mm x 112mm x 95mm                                 |
| Diffuser              | Wire Guard                                           |
| Lamp(s)               | 2x Philips CorePro LEDtube T8, Col. 840, 30,000hours |
| Operating Voltage     | 240V AC; 50Hz                                        |
| Total lumen output    | 1430 lm @ 89lm/W                                     |
| Power Consumption     | 16 Watts                                             |
| IP Rating             | IP20                                                 |
| Operating Temperature | 1°C to 40°C                                          |
| REPLACEMENT PARTS     |                                                      |
| PART NUMBER           | DESCRIPTION                                          |
| 3170030               | LED TUBE 8W/840, 0.6m                                |