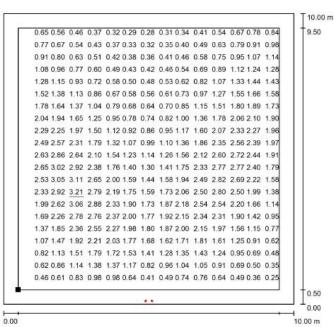

## Polar curve for a single LED lamp head

Isolux plot and value table for a 10m x 10m area serviced by a Supalite with each LED lamp head tilted down 30°, rolled out 30°. The Supalite mounted on the wall at a height of 3m (values in lux).