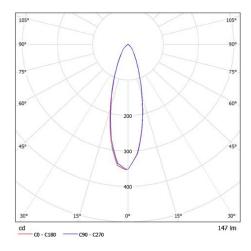

## Polar curve for a single LED lamp head

Isolux plot and value table for a 10m x 10m area serviced by a Supalite with each LED lamp head tilted down 30°, rolled out 30°. The Supalite mounted on the wall at a height of 3m (values in lux).