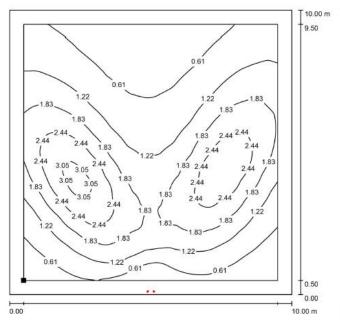

## Polar curve for a single LED lamp head

Isolux plot and value table for a 10m x 10m area serviced by a Supalite with each LED lamp head tilted down 30°, rolled out 30°. The Supalite mounted on the wall at a height of 3m (values in lux).