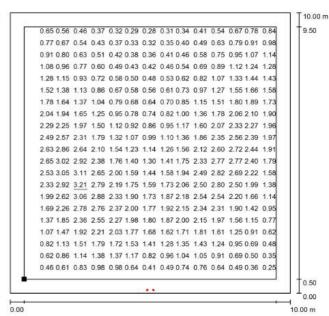

### **Spacing Guidance**

#### Luminous emittance 1:

Isolux plot and value table for a 10m x 10m area serviced by an LFLLED with each LED lamp head tilted down 30°, rolled out 30°. LFLLED mounted on the wall at a height of 3m (values in lux).