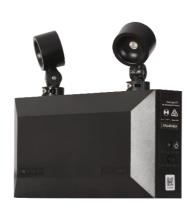

# **CFLLED-BLK**CLEVERTRONICS LP LED SUPALITE - BLACK

| PRODUCT INFORMATION      |                                                                                                                          |
|--------------------------|--------------------------------------------------------------------------------------------------------------------------|
| Part Number              | CFLLED-BLK                                                                                                               |
| MIC                      | AUE02310050001                                                                                                           |
| Description              | LP Premium LED Supalite Flood Unit, Surface Mount Emergency Light, Black                                                 |
| Construction             | Polycarbonate                                                                                                            |
| Mounting                 | Surface Wall Mount & supplied with flex and plug (the flex and plug can be removed to allow for a hard-wired connection) |
| Dimensions               | Main enclosure - 282mm (W) x 137mm (H) x 64mm (D)<br>Total height including LED Heads 225mm                              |
| Weight                   | 1.3kg                                                                                                                    |
| Operating Mode           | Non-maintained                                                                                                           |
| Testing System           | Clevertest Plus Enabled (Not activated by default)                                                                       |
| Battery                  | Lithium Iron Phosphate, 3.2V 6400mAh                                                                                     |
| Charging Method          | Intelligent Current Limited Constant Voltage                                                                             |
| Lamp(s)                  | 2 x LED Heads (adjustable), 185lm per lamp head                                                                          |
| Operating Voltage        | 240V AC; 50Hz                                                                                                            |
| Power Consumption        | 0.4 Watts (Standby), 2.7 Watts (Max)                                                                                     |
| IP Rating                | IP20                                                                                                                     |
| Operating Temperature    | 1°C to 40°C                                                                                                              |
| AS2293 Classification    | C <sub>0</sub> =N/A C <sub>90</sub> =N/A                                                                                 |
| Applicable Standards     | AS/NZS3820, CISPR15, AS/NZS2293.3                                                                                        |
| Compliance Marking (RCM) |                                                                                                                          |