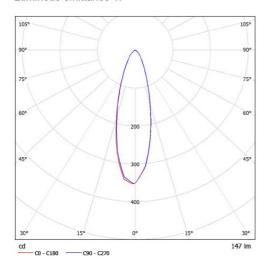

|
| 1550230           | BATT:LP 3.2V 6400mAh.200mm lead.Brkt.            |
| 1100956           | LED Flood Lamp Head Ass, Cable & Ctr, Left, Blk  |
| 1100957           | LED Flood Lamp Head Ass, Cable & Ctr, Right, Blk |
| 8002953           | Driver Pack: PCA: xFLLED #CT10142-L9 250-550mA   |

The product details described in this document are current as at the version date of the document. We reserve the right to change product design, specifications or materials (Specifications) as part of our continuous improvement program. Please confirm the applicable Specifications at the time of placing your order





## **CFLLED-BLK**

#### CLEVERTRONICS LP LED SUPALITE - BLACK

### **Spacing Guidance**

### Polar curve for a single LED lamp head

#### Luminous emittance 1:



Isolux plot and value table for a 10m x 10m area serviced by an LFLLED with each LED lamp head tilted down 30°, rolled out 30°. LFLLED mounted on the wall at a height of 3m (values in lux).