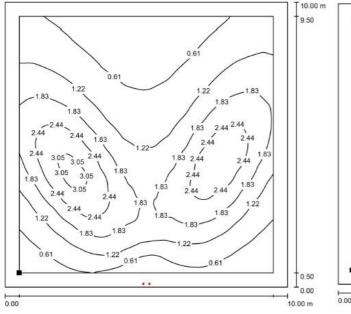

### **Spacing Guidance**

#### Luminous emittance 1:

Isolux plot and value table for a 10m x 10m area serviced by an LFLLED with each LED lamp head tilted down 30°, rolled out 30°. LFLLED mounted on the wall at a height of 3m (values in lux).